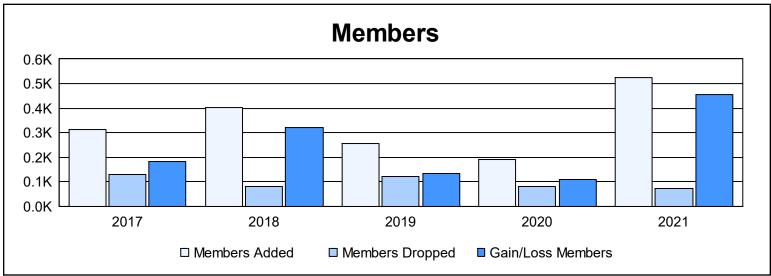

District E 1 As of June 2021 Cumulative

| Year      | New<br>Clubs | Dropped<br>Clubs | Gain/<br>Loss<br>Clubs | New<br>Members | Charter<br>Members | Reinstate<br>Members | Transfer<br>Members | Total<br>Member<br>Added | Total<br>Members<br>Dropped | Gain/<br>Loss<br>Members |
|-----------|--------------|------------------|------------------------|----------------|--------------------|----------------------|---------------------|--------------------------|-----------------------------|--------------------------|
| 2016-2017 | 2            | 0                | 2                      | 240            | 61                 | 7                    | 6                   | 314                      | 130                         | 184                      |
| 2017-2018 | 6            | 0                | 6                      | 227            | 168                | 2                    | 7                   | 404                      | 82                          | 322                      |
| 2018-2019 | 1            | 0                | 1                      | 198            | 54                 | 0                    | 2                   | 254                      | 122                         | 132                      |
| 2019-2020 | 1            | 0                | 1                      | 160            | 24                 | 0                    | 6                   | 190                      | 79                          | 111                      |
| 2020-2021 | 10           | 0                | 10                     | 239            | 281                | 1                    | 4                   | 525                      | 71                          | 454                      |
| Average   | 4            | 0                | 4                      | 213            | 118                | 2                    | 5                   | 337                      | 97                          | 241                      |