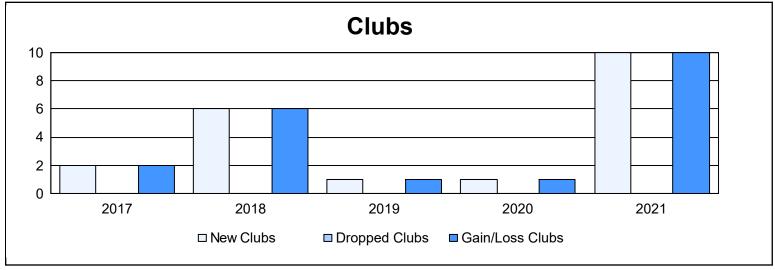

District E 1 As of June 2021 Cumulative

| Year      | New<br>Clubs | Dropped<br>Clubs | Gain/<br>Loss<br>Clubs | New<br>Members | Charter<br>Members | Reinstate<br>Members | Transfer<br>Members | Total<br>Member<br>Added | Total<br>Members<br>Dropped | Gain/<br>Loss<br>Members |
|-----------|--------------|------------------|------------------------|----------------|--------------------|----------------------|---------------------|--------------------------|-----------------------------|--------------------------|
| 2016-2017 | 2            | 0                | 2                      | 240            | 61                 | 7                    | 6                   | 314                      | 130                         | 184                      |
| 2017-2018 | 6            | 0                | 6                      | 227            | 168                | 2                    | 7                   | 404                      | 82                          | 322                      |
| 2018-2019 | 1            | 0                | 1                      | 198            | 54                 | 0                    | 2                   | 254                      | 122                         | 132                      |
| 2019-2020 | 1            | 0                | 1                      | 160            | 24                 | 0                    | 6                   | 190                      | 79                          | 111                      |
| 2020-2021 | 10           | 0                | 10                     | 239            | 281                | 1                    | 4                   | 525                      | 71                          | 454                      |
| Average   | 4            | 0                | 4                      | 213            | 118                | 2                    | 5                   | 337                      | 97                          | 241                      |